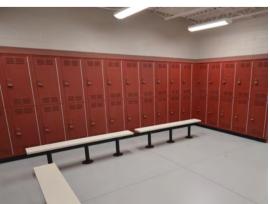

- Lights
- High school hash marks 53 ' 4 " w
- Field Goals
- Scoreboard with sound system
- Four heated locker rooms available with a white board in each.
- One official's locker room
- Concession stand (Operated by Triton)
- Public rest rooms
- Bleacher seating
- 100% Synthetic Turf

For more information contact: Garry Abezetian P (708) 456-0300, Ext. 3574 fields@triton.edu

- Lights
- Field length: 330' (110 yards) width: 180' (60 yards)
- Scoreboard with sound system
- Four heated locker rooms available with a white board in each.
- One official's locker room
- Concession stand (Operated by Triton)
- Public rest rooms
- Bleacher seating
- 100% Synthetic Turf

For more information contact:

Garry Abezetian
P (708) 456-0300, Ext. 3574
fields@triton.edu

- Lights
- NCAA size track (8 lanes)
- Four long jump/ triple jump pits
- Two pole vault areas
- One high jump area
- One hammer throw cage.
- One shot put area
- One discuss area
- Track striped for all running events
- Four Locker rooms.
- One official's locker room
- Concession stand (Operated by Triton)
- Public rest rooms
- Bleacher seating

#### **Specifications**

- Lights
- Four heated locker rooms available with a white board in each.
- One official's locker room
- Concession stand (Operated by Triton)
- Public rest rooms
- Bleacher seating
- Training Room